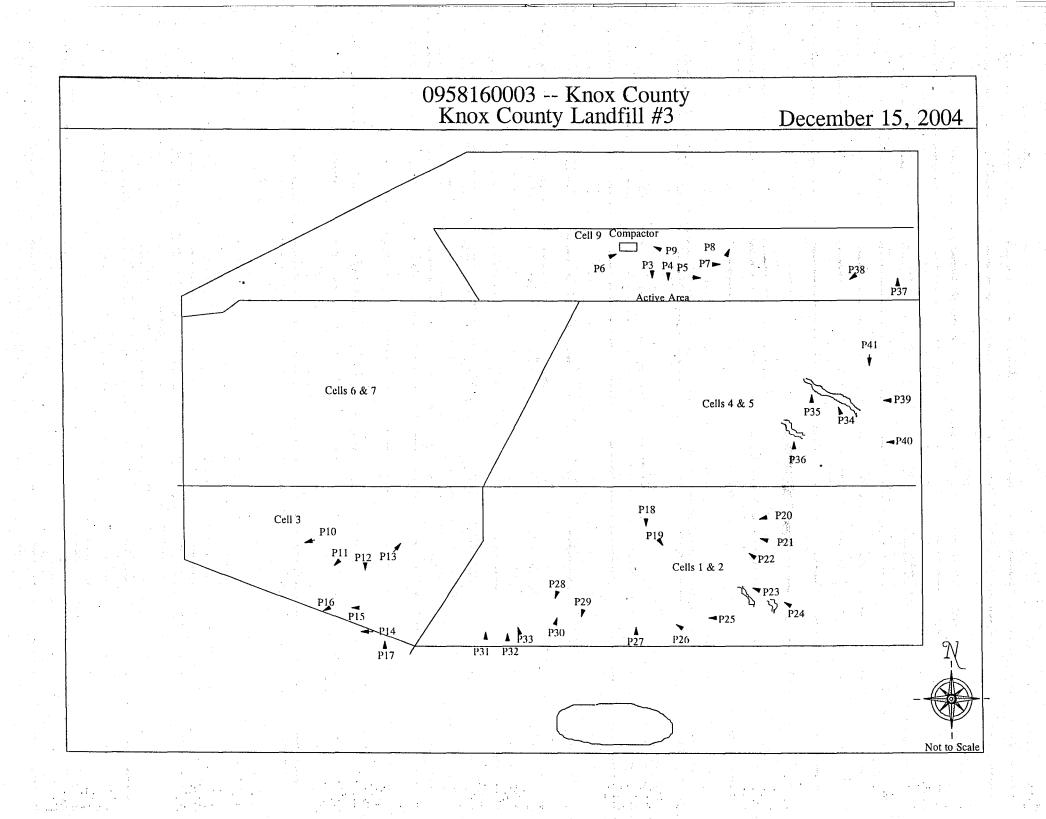

#### <u>FACTS</u>

1. That Respondent, Knox County Landfill Committee, is the permitted owner and operator of Knox County Landfill #3, a facility located in rural Knox County, near Wataga, Illinois.

2. That Respondent, Greg Ingle, is the Certified Operator of the above-referenced facility.

3. That said facility is operated as a sanitary landfill, operating under Illinois Environmental Protection Agency Permit No. 1994-105-LFM, and is designated with Site Code No. 0958160003. The facility is commonly known to the Illinois Environmental Protection Agency as Knox County Landfill #3.

Illinois Environmental Protection Agency 1021 North Grand Avenue East P.O. Box 19276 Springfield, Illinois 62794-9276 (217) 782-5544

Dated: January 27, 2005

THIS FILING SUBMITTED ON RECYCLED PAPER

6. That on December 15, 2004, Dawn Ingold of the Illinois Environmental Protection Agency's Peoria Regional Office inspected the above-referenced facility. A copy of her inspection report setting forth the results of said inspection is attached hereto and made a part hereof.